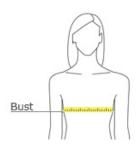

## **CARE INSTRUCTIONS**

Machine wash warm, with like colors. Do not bleach. Do not use softeners. Tumble dry low. Cool iron. Do not dry clean.

front

**HOW TO MEASURE** 

 $\ensuremath{\mathsf{BUST}}$  With arms down at sides, measure around the

upper body, under arms and around the fullest part of the bust.