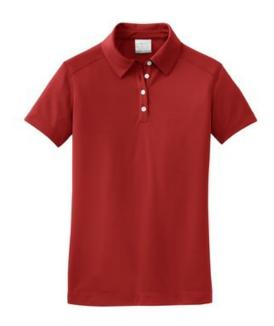

## **Ladies Dri-FIT Pebble Texture Sport Shirt** 354064

An understated pebble texture meets highperformance moisture wicking from Dri-FIT fabric in this Nike Golf style. Tailored for a feminine fit and designed to keep you comfortably dry, features include a self-fabric collar, four-button placket and open hem sleeves. Pearlized buttons are selected to complement the shirt color. The contrast Swoosh design trademark is embroidered on the left sleeve. Made of 3.9-ounce, 100% polyester.